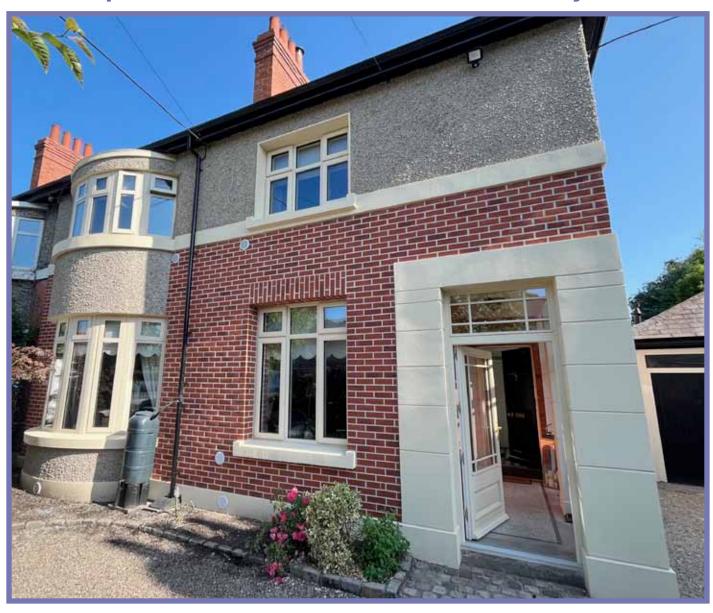

## BRICK SLIPS & FERNSTONE COLLECTION

Brickslip Systems used for Replication and Restoration Projects