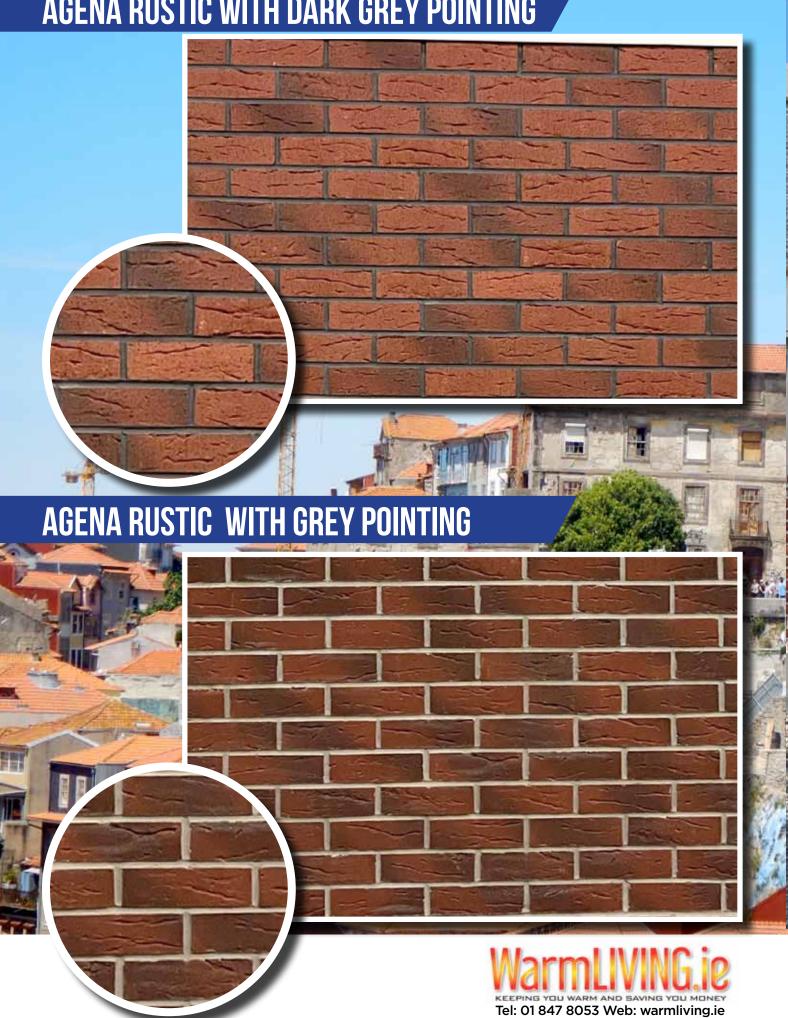

## **AGENA RUSTIC WITH DARK GREY POINTING**

The real brick system are real genuine bricks used for all types of surfaces. These give the durability and beauty of solid bricks. They come in many styles and colours each with its own distinctive feature. They can be used on new build projects and also with external insulation. We have a full showroom available displaying each variation. Please call 01 848 3115 to make an appointment. (Appointment Only).