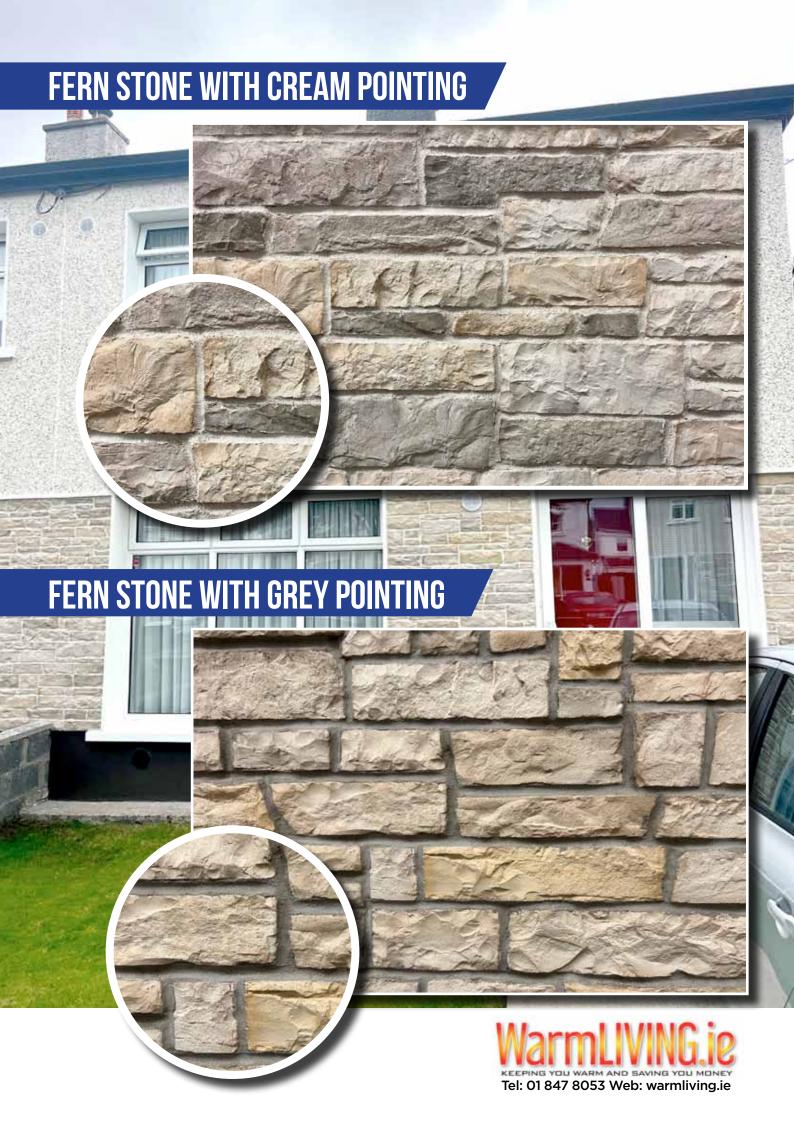

## **AGENA RUSTIC WITH DARK GREY POINTING**

The real brick system are real genuine bricks used for all types of surfaces. These give the durability and beauty of solid bricks. They come in many styles and colours each with its own distinctive feature. They can be used on new build projects and also with external insulation. We have a full showroom available displaying each variation. Please call 01 848 3115 to make an appointment. (Appointment Only).