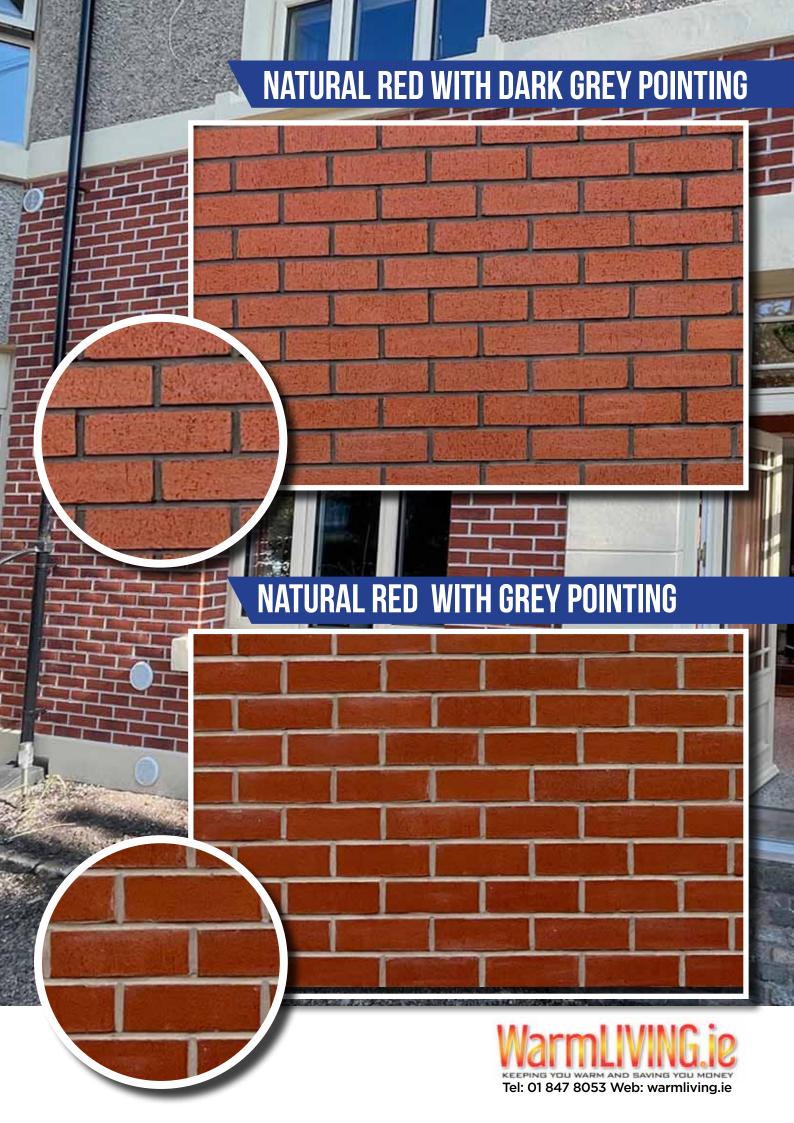

## **AGENA RUSTIC WITH DARK GREY POINTING**

The real brick system are real genuine bricks used for all types of surfaces. These give the durability and beauty of solid bricks. They come in many styles and colours each with its own distinctive feature. They can be used on new build projects and also with external insulation. We have a full showroom available displaying each variation. Please call 01 848 3115 to make an appointment. (Appointment Only).