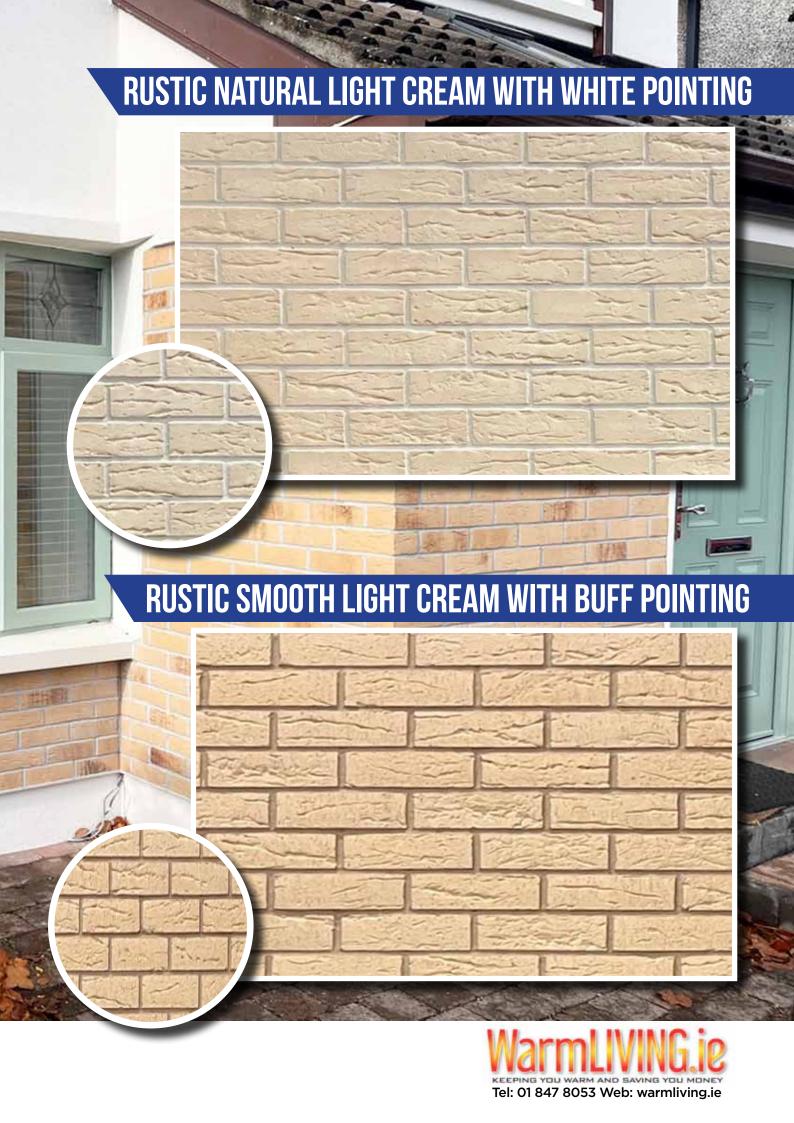

## **AGENA RUSTIC WITH DARK GREY POINTING**

The real brick system are real genuine bricks used for all types of surfaces. These give the durability and beauty of solid bricks. They come in many styles and colours each with its own distinctive feature. They can be used on new build projects and also with external insulation. We have a full showroom available displaying each variation. Please call 01 848 3115 to make an appointment. (Appointment Only).