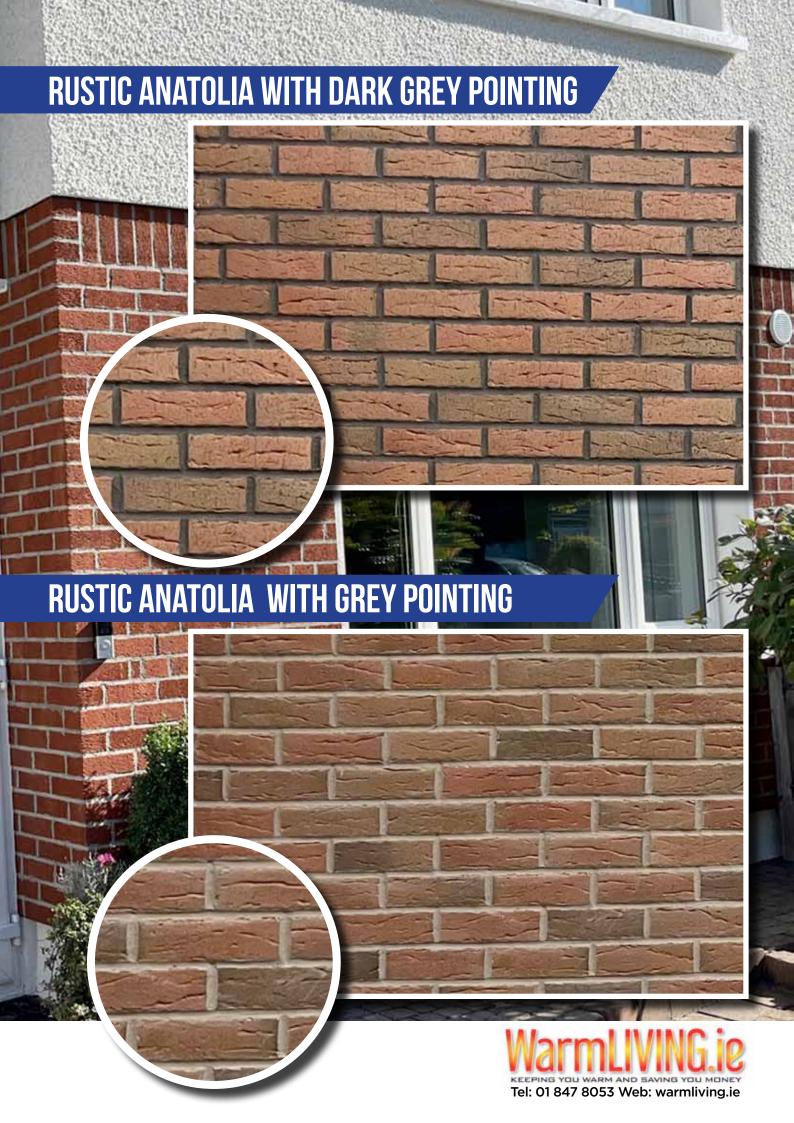

## **AGENA RUSTIC WITH DARK GREY POINTING**

The real brick system are real genuine bricks used for all types of surfaces. These give the durability and beauty of solid bricks. They come in many styles and colours each with its own distinctive feature. They can be used on new build projects and also with external insulation. We have a full showroom available displaying each variation. Please call 01 848 3115 to make an appointment. (Appointment Only).