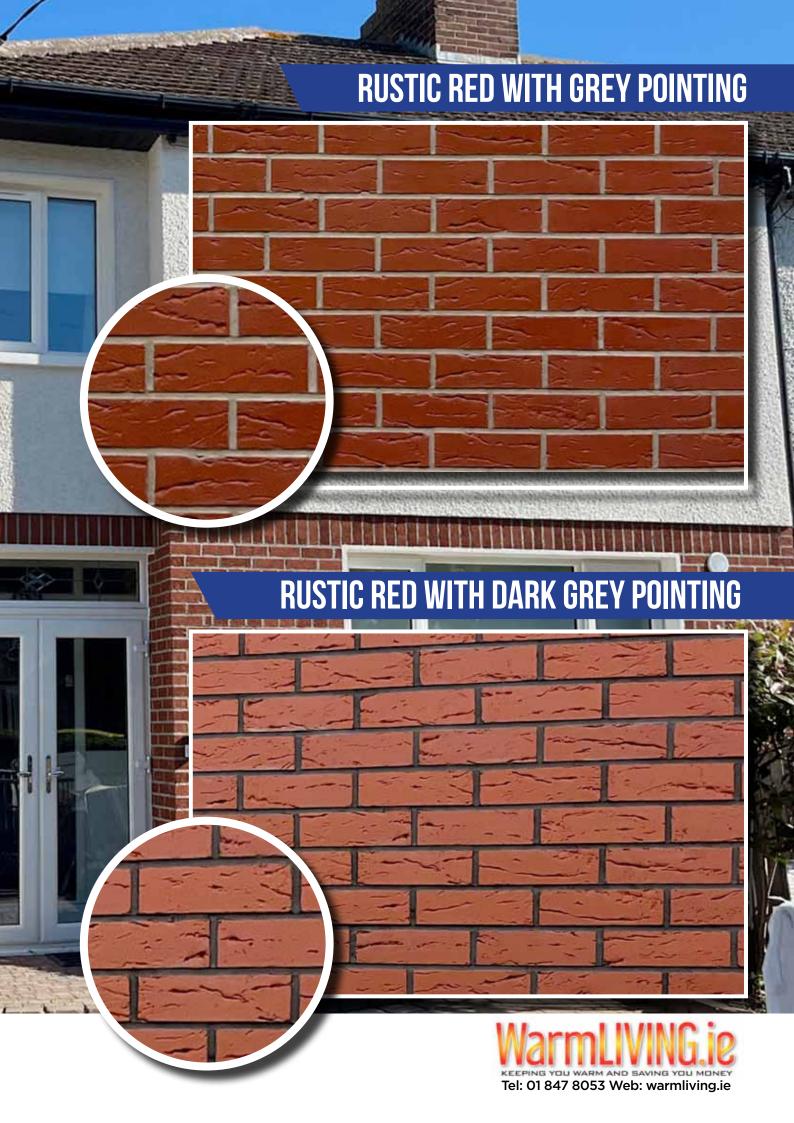

## **AGENA RUSTIC WITH DARK GREY POINTING**

The real brick system are real genuine bricks used for all types of surfaces. These give the durability and beauty of solid bricks. They come in many styles and colours each with its own distinctive feature. They can be used on new build projects and also with external insulation. We have a full showroom available displaying each variation. Please call 01 848 3115 to make an appointment. (Appointment Only).